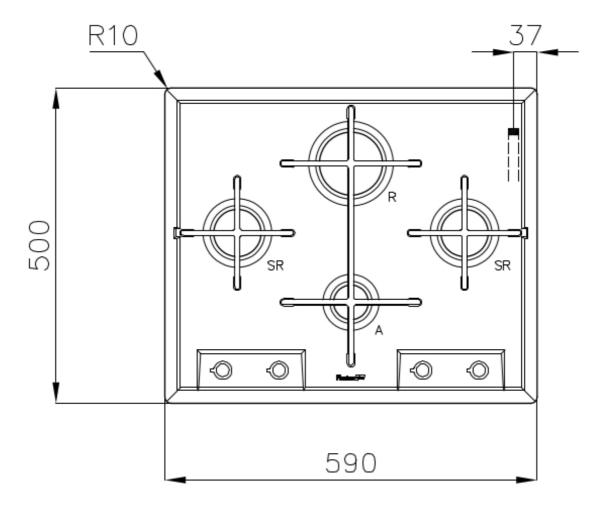

## **DETAILS**

| Edge/Installation Type | Standard (8 mm Edge)     |
|------------------------|--------------------------|
| Finish                 | Foster brushed           |
| Material               | AISI 304 stainless steel |
| Texture                | Brushed in line          |
| Supply                 | 220 - 240 V; 50/60 Hz    |
| Dimensions             | 590 x 500 mm             |
| Base size              | 60 cm                    |
| Heating element        | Four burners             |
| Built-in hole          | 560 x 480 mm             |

| Grids               | Cast iron grids and enamelled burner covers                                                                                                                                                                                                                                                |
|---------------------|--------------------------------------------------------------------------------------------------------------------------------------------------------------------------------------------------------------------------------------------------------------------------------------------|
| Width               | 59 cm                                                                                                                                                                                                                                                                                      |
| Total power         | 7.200 W                                                                                                                                                                                                                                                                                    |
| Auxiliary           | 1.000 W                                                                                                                                                                                                                                                                                    |
| Semirapid           | 2 x 1.750 W                                                                                                                                                                                                                                                                                |
| Rapid               | 2.700 W                                                                                                                                                                                                                                                                                    |
| Safety              | Safety valve with quick-acting thermocouple                                                                                                                                                                                                                                                |
| Ignition            | Electric ignition under knob                                                                                                                                                                                                                                                               |
| Gas type            | Tested for installation with natural gas, LPG nozzle set included.                                                                                                                                                                                                                         |
| Туре                | Gas Hob                                                                                                                                                                                                                                                                                    |
| FEATURES            |                                                                                                                                                                                                                                                                                            |
| Cast iron grids     | Cast-iron is the ideal material for an hob grid, this due to the manifold properties characterising it: high heat capacity that improves cooking performance; high weight and stability that improve safety; sturdiness that preserves the hob's original aspect over time; easy cleaning. |
| Safe cooking        | All Foster cooker hobs are equipped with safety valves. They shut off the gas supply very quickly if the flame accidentally goes out.                                                                                                                                                      |
| Under-knob ignition | The utmost freedom of movement with electronic under-knob ignition, a common feature of all models that allows a one-hand ignition of the burner.                                                                                                                                          |