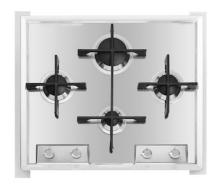

## **Cooker hob Veronika**

Gas hobs

Code: 7066 052

## **DETAILS**

| Edge/Installation Type | Standard (8 mm Edge)     |
|------------------------|--------------------------|
| Finish                 | Foster brushed           |
| Material               | AISI 304 stainless steel |
| Texture                | Brushed in line          |
| Supply                 | 220 - 240 V; 50/60 Hz    |
| Dimensions             | 590 x 500 mm             |
| Base size              | 60 cm                    |
| Heating element        | Four burners             |
| Built-in hole          | 560 x 480 mm             |

| Grids               | Cast iron grids and enamelled burner covers                                                                                                                                                                                                                                                |
|---------------------|--------------------------------------------------------------------------------------------------------------------------------------------------------------------------------------------------------------------------------------------------------------------------------------------|
| Width               | 59 cm                                                                                                                                                                                                                                                                                      |
| Total power         | 7.200 W                                                                                                                                                                                                                                                                                    |
| Auxiliary           | 1.000 W                                                                                                                                                                                                                                                                                    |
| Semirapid           | 2 x 1.750 W                                                                                                                                                                                                                                                                                |
| Rapid               | 2.700 W                                                                                                                                                                                                                                                                                    |
| Safety              | Safety valve with quick-acting thermocouple                                                                                                                                                                                                                                                |
| Ignition            | Electric ignition under knob                                                                                                                                                                                                                                                               |
| Gas type            | Tested for installation with natural gas, LPG nozzle set included.                                                                                                                                                                                                                         |
| Туре                | Gas Hob                                                                                                                                                                                                                                                                                    |
| FEATURES            |                                                                                                                                                                                                                                                                                            |
| Cast iron grids     | Cast-iron is the ideal material for an hob grid, this due to the manifold properties characterising it: high heat capacity that improves cooking performance; high weight and stability that improve safety; sturdiness that preserves the hob's original aspect over time; easy cleaning. |
| Safe cooking        | All Foster cooker hobs are equipped with safety valves. They shut off the gas supply very quickly if the flame accidentally goes out.                                                                                                                                                      |
| Under-knob ignition | The utmost freedom of movement with electronic under-knob ignition, a common feature of all models that allows a one-hand ignition of the burner.                                                                                                                                          |