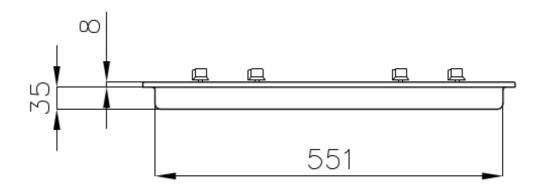

## **DETAILS**

| Edge/Installation Type | Standard (8 mm Edge)     |
|------------------------|--------------------------|
| Finish                 | Foster brushed           |
| Material               | AISI 304 stainless steel |
| Texture                | Brushed in line          |
| Supply                 | 220 - 240 V; 50/60 Hz    |
| Dimensions             | 590 x 500 mm             |
| Base size              | 60 cm                    |
| Heating element        | Four burners             |
| Built-in hole          | 560 x 480 mm             |